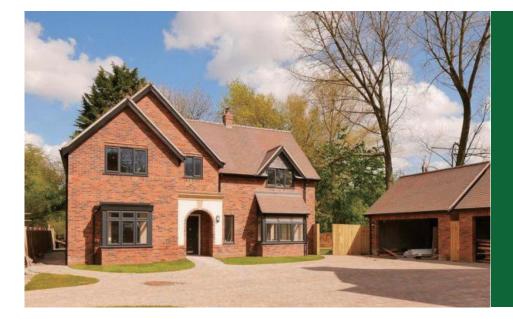

### Woodlands Walk Cedar House

Newly constructed, large, elegant family home. Situated in this semi-rural location, yet near to both Ironbridge centre, all local amenities, and very close to the M54 motorway network.

## £499,950

| Bedrooms      | 4          |
|---------------|------------|
| Garages       | 2          |
| Family Bathro | oms 1      |
| Ensuites      | 3          |
| Area          | 2040 sq.ft |
| Energy Rating | A          |