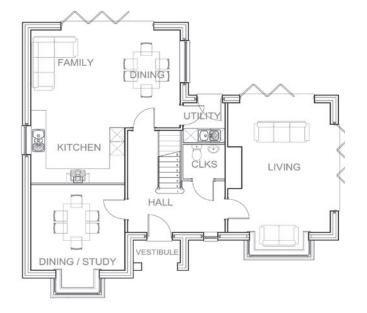

### Ground floor

- Entrance vestibule, reception hallway, with cloakroom off.
- Open plan showpiece kitchen, dining and family area, with bi-folding doors opening to garden.
- Discreet utility area.
- Double aspect spacious living room
- Third reception room, suitable for study or similar

#### **Ground floor**

**First floor** 

**Detached Double Garage** 

Tel: 01952 881010 | www.goharwood.co.uk broseley@harwoodbroseley.co.uk