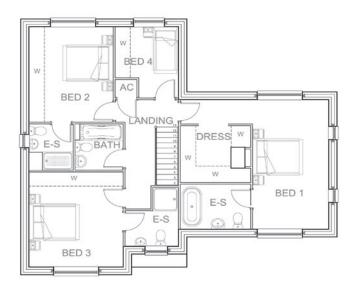

#### First floor

- Master bedroom with walk in dressing room and ensuites bathroom.
- Spacious landing with family bathroom and airing cupboard leading off.
- Two further double bedrooms with ensuites shower rooms
- Fourth bedroom with views over gardens.

#### **Ground floor**

**First floor** 

**Detached Double Garage** 

Tel: 01952 881010 | www.goharwood.co.uk broseley@harwoodbroseley.co.uk