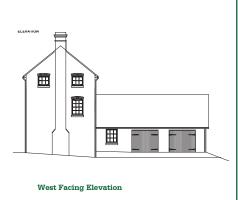

# Henrietta Way Caughley House

Elegant Georgian style five bedroom home offering adaptable accommodation Built to a superior quality with conservation materials.

**Rear Elevation** 

Front Elevation

East Facing Elevation