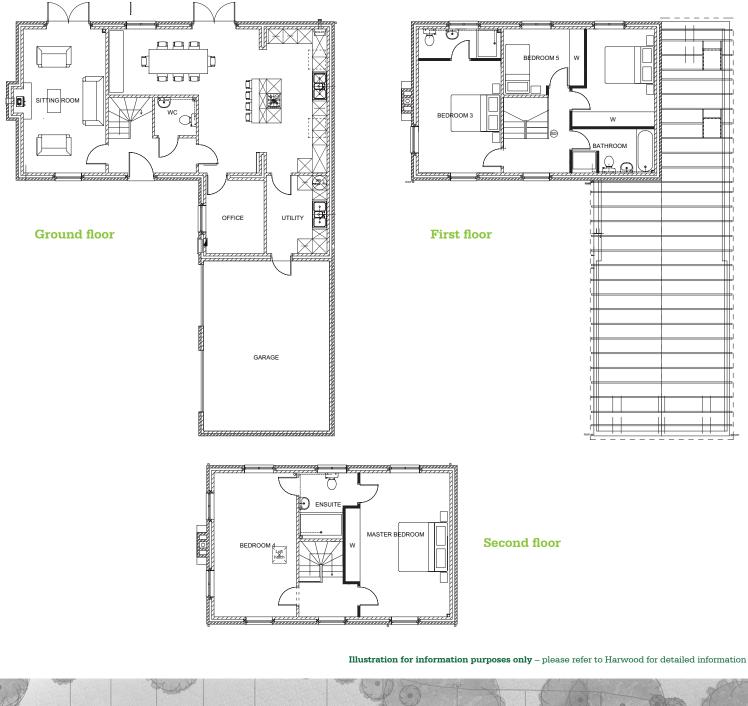

### Ground floor

- Georgian style entrance door to reception hallway with easy access to cloakroom.
- Generous sized open plan kitchen and separate breakfast area, with show piece kitchen, and doors from the breakfast area opening to gardens.
- A pleasant living room, with windows to the front and rear and featured log burner.

### **First floor**

- Guest bedroom with window to the front and en-suite.
- Two further bedrooms.
- Family bathroom, with luxury bath and separate shower cubicle

#### Second floor

- Master bedroom with window to front and rear.
- Further bedroom with windows to front and rear.
- Jack and Jill en-suite.

#### Outside

- Extensive parking leading to large double garage.
- Landscaped gardens, with terraced area to the rear.
- Private, long garden and terrace area to the rear, with rural gorge views.