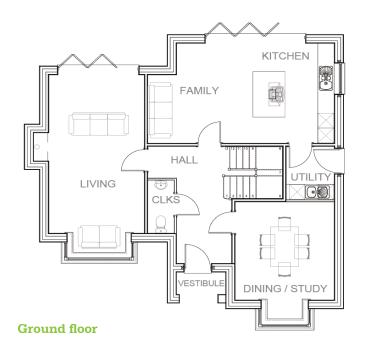

#### **Ground floor**

- Entrance vestibule, reception hall and family cloakroom
- Double aspect living room, with folding doors opening to gardens.
- · Separate reception room, providing formal dining room or study
- Open plan, bespoke kitchen design, incorporating a family/breakfast area and bi-folding doors to terrace and gardens
- Discreet utility off main kitchen area