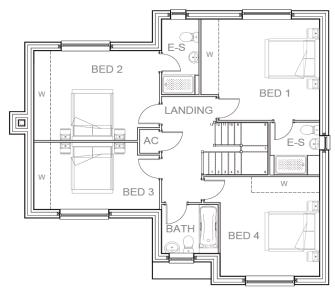

#### First floor

- · Master bedroom with immaculate double shower room ensuites
- Guest bedroom with further double shower ensuites
- · Family bathroom leading off landing area
- Two further double bedrooms, with views to the front of the property.